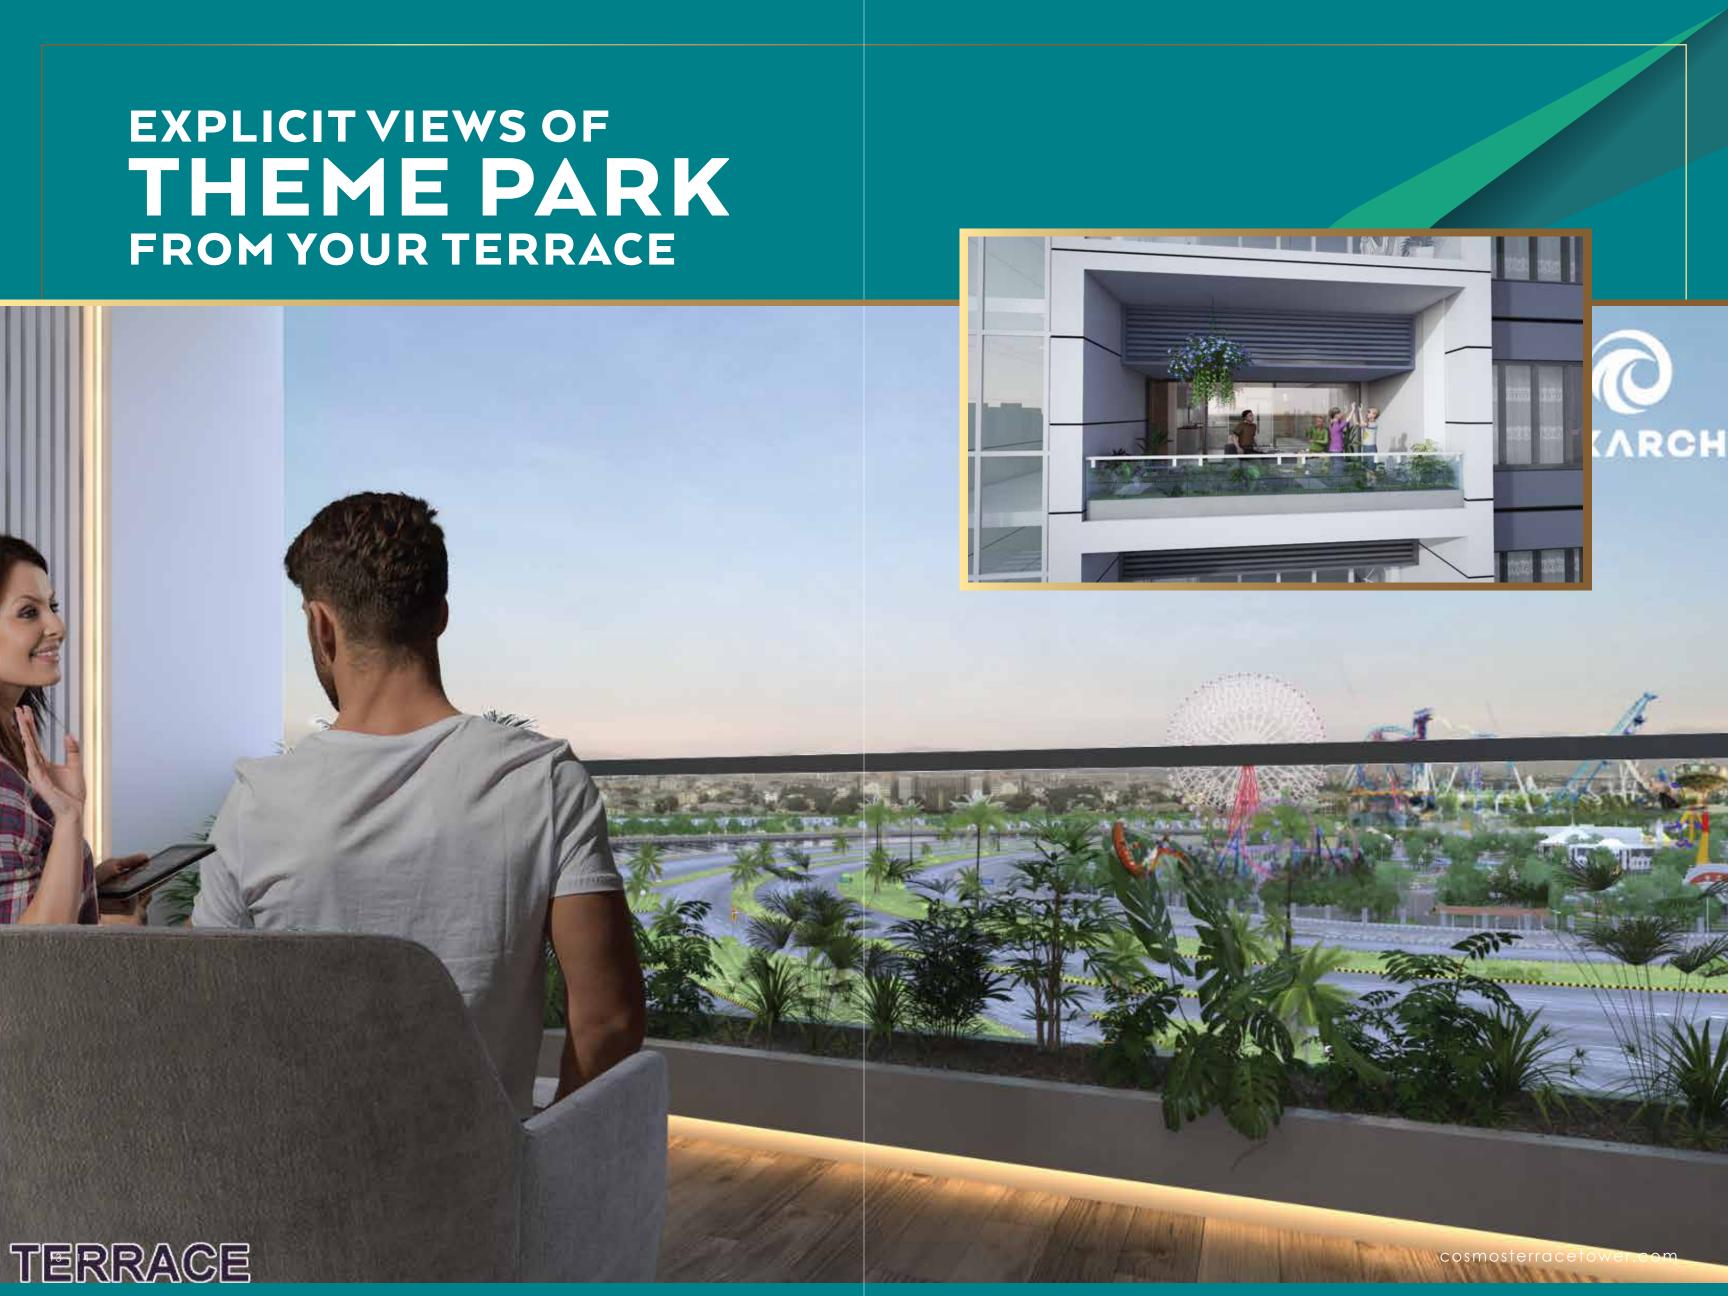

### AN IDEAL LOCATION

Cosmos Terrace Tower is placed in the best location in Bahria Town – Karachi at the main Jinnah Avenue and opposite Bahria International Hospital. Many important spots are just within walking distance including Imtiaz Mega, Theme Park etc.

# RELAXED LIVING WITH MAGNIFICENT VIEWS

The stylish kitchen and voguish bathroom are simply marvellous, the icing on the cake is the terrace, with a breath-taking view down below. The expansive glass balustrades are combined with a magnificent design to make this vertical living community focused on prime living close to nature while enjoying an urban contemporary life.