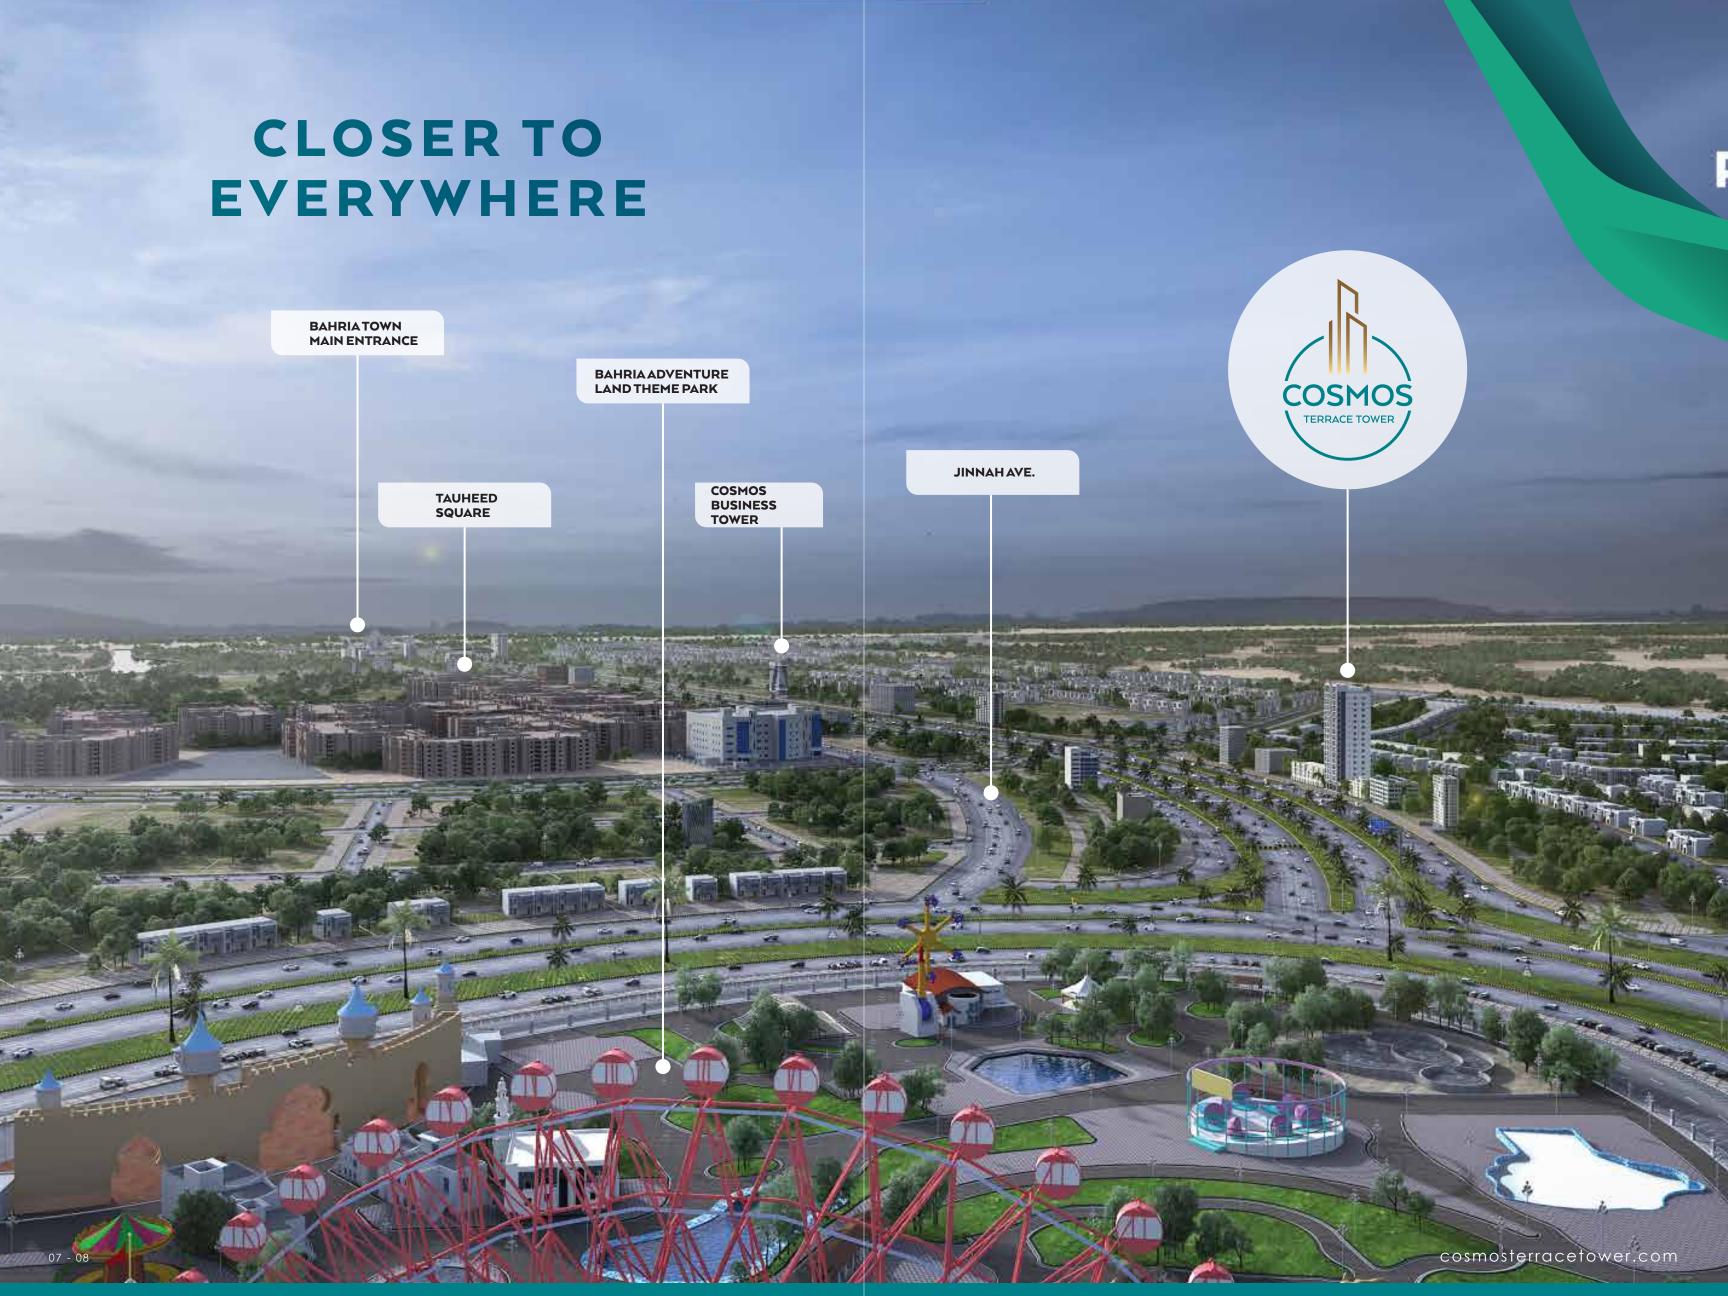

### AN IDEAL LOCATION

Cosmos Terrace Tower is placed in the best location in Bahria Town – Karachi at the main Jinnah Avenue and opposite Bahria International Hospital. Many important spots are just within walking distance including Imtiaz Mega, Theme Park etc.