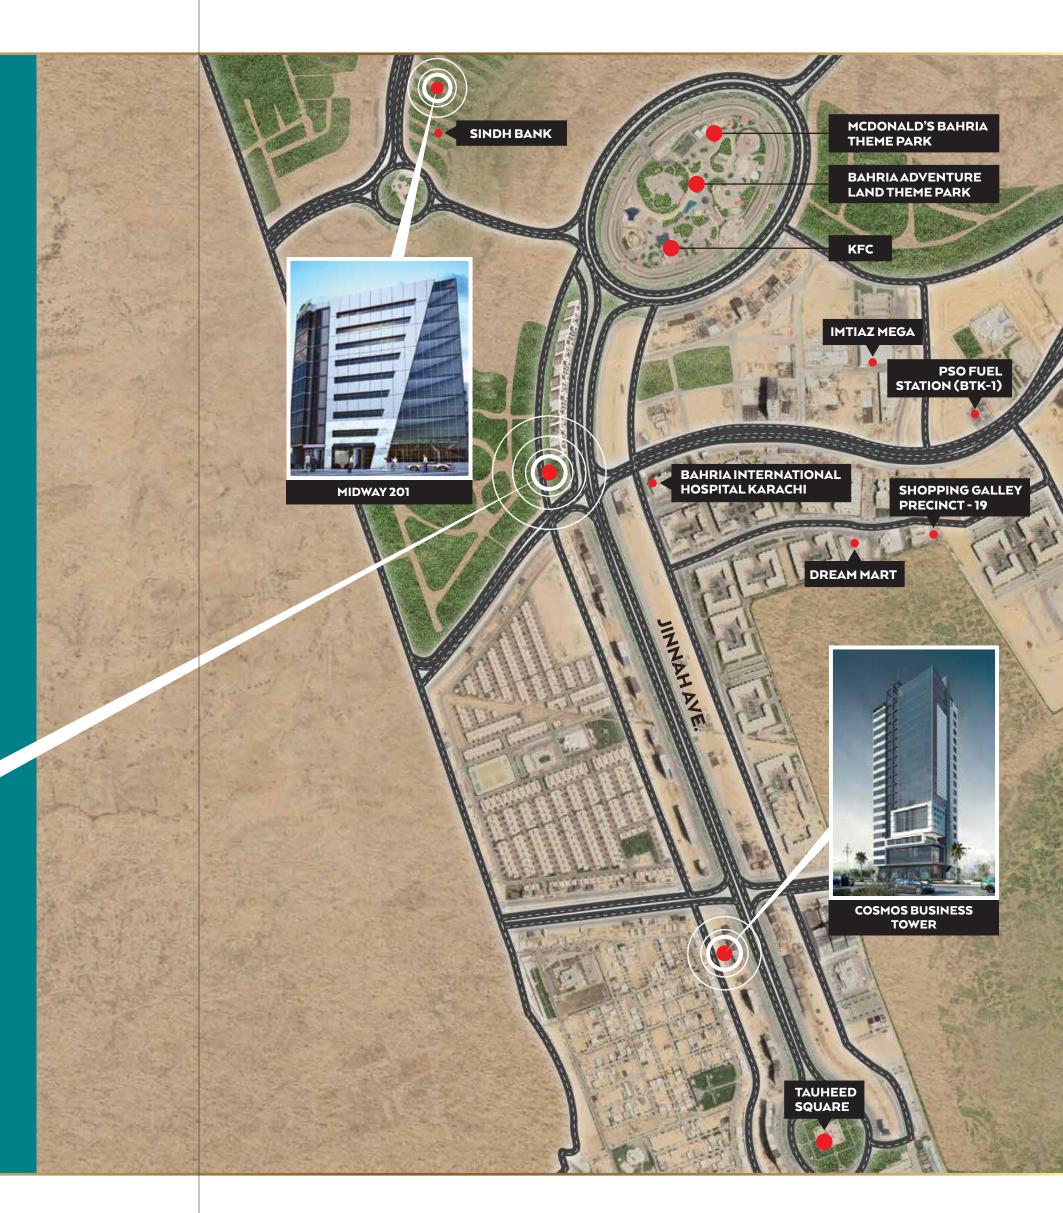

### AN IDEAL LOCATION

Cosmos Terrace Tower is placed in the best location in Bahria Town – Karachi at the main Jinnah Avenue and opposite Bahria International Hospital. Many important spots are just within walking distance including Imtiaz Mega, Theme Park etc.

#### **COSMOS BUSINESS TOWER**

Our project, Cosmos Business Tower is an integrated and modern Business environment that meets the continuous and growing needs of every start-up or growing company and also caters to the requirement of established and renowned groups.

#### **MIDWAY 201**

Midway 201 is our lucrative project redefining Pakistan's commercial spaces. It is the best commercial vertical edifice because of its ideal location. It already hosts several businesses and retail outlets.