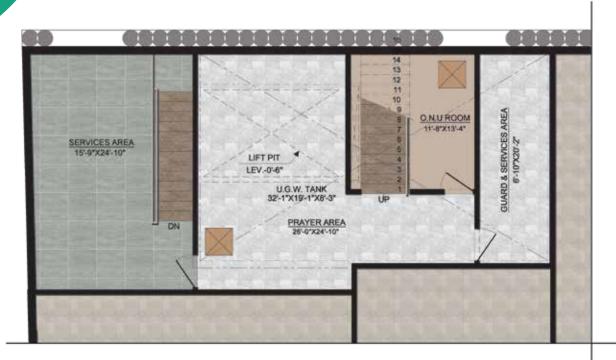

### BASEMENT FLOOR PLAN (AT LEVEL -7'-0")

SERVICES AREA

SECUNDOM OF SEC

BASEMENT FLOOR PLAN

(AT LEVEL -15'-9")

**GROUND FLOOR PLAN** 

1<sup>ST</sup> TO 15<sup>TH</sup> FLOOR PLAN

25 - 26