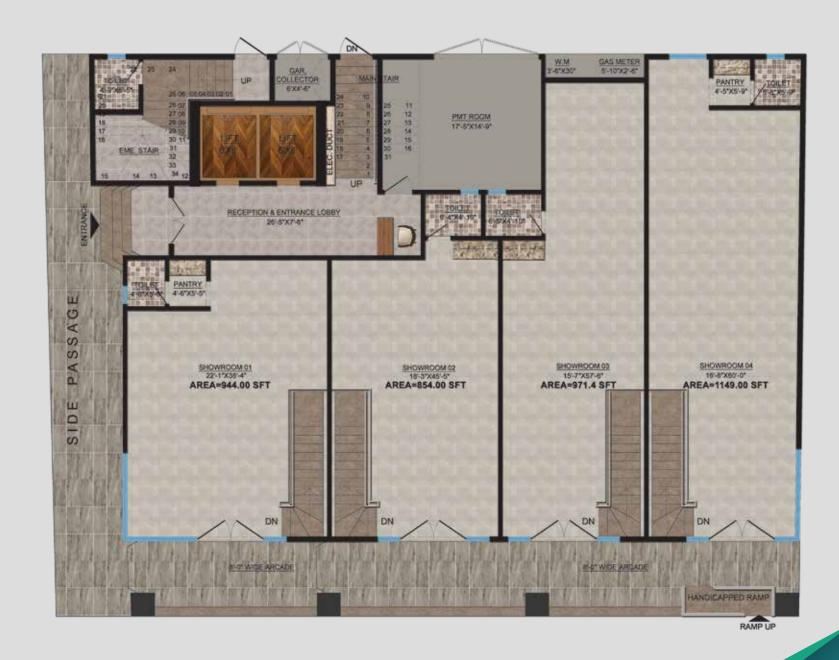

### BASEMENT FLOOR PLAN (AT LEVEL -7'-0")

SERVICES AREA

SECUNDOM OF SEC

BASEMENT FLOOR PLAN

(AT LEVEL -15'-9")

**GROUND FLOOR PLAN** 

1<sup>ST</sup> TO 15<sup>TH</sup> FLOOR PLAN

25 - 26