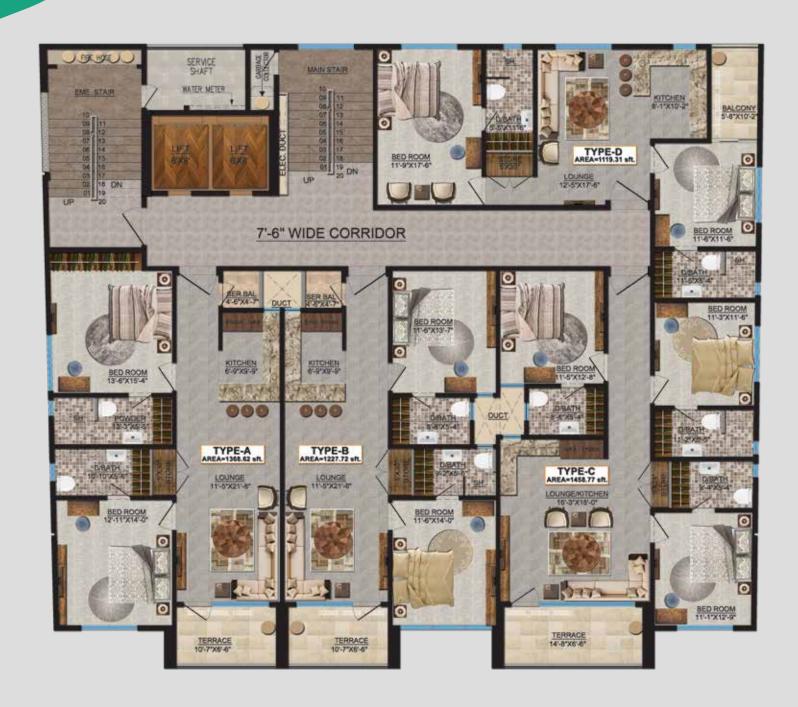

### BASEMENT FLOOR PLAN (AT LEVEL -7'-0")

SERVICES AREA

SECUNDOM OF SEC

BASEMENT FLOOR PLAN

(AT LEVEL -15'-9")

**GROUND FLOOR PLAN** 

1<sup>ST</sup> TO 15<sup>TH</sup> FLOOR PLAN

25 - 26